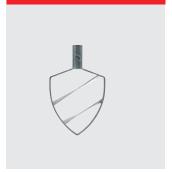

**SAFETY SCREEN** A fixed safety guard and a detachable filling tray and splash guard protect both the operator and the ingredients, while allowing the mixing process to be monitored.

**EFFECTIVE TOOLS** TEDDY comes with a 5-litre stainless steel mixing bowl with a lid, a wire whip made of 2.5 mm wire, a beater and a specially designed hook which ensures dough is kneaded and turned to perfection. All accessories are made of stainless steel and are dishwasher-safe.

#### **TOOLS INCLUDED**

Hook, stainless steel

Beater, stainless steel

Bowl, stainless steel and lid

Splash guard

Filling chute

| VARIMIXER TEDDY 5L                       |
|------------------------------------------|
| Powder coated                            |
| 1 bowl 5 liter in stainless steel        |
| 1 beater in stainless steel              |
| 1 hook in stainless steel                |
| 1 whip in stainless steel                |
| 1 removable splash guard in plastic      |
| 1 filling chute                          |
| 1 lid for bowl                           |
| Voltage: 1 ph, 220-240V, 50-60 Hz. 300 W |