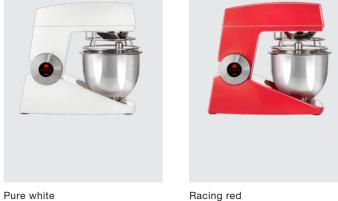

ing the mixing process to be monitored.

**EFFECTIVE TOOLS** TEDDY comes with a 5-litre stainless steel mixing bowl with a lid, a wire whip made of 2.5 mm wire, a beater and a specially designed hook which ensures dough is kneaded and turned to perfection. All accessories are made of stainless steel and are dishwasher-safe.

**AFFIXED BOWL** The bowl is held effectively in place during operation by a single lever.

**EASY OPERATION** Speed is infinitely adjusted using the pass-through control knob, which allows TEDDY to be operated from either side. The knob is also the click-lock and hinge point when the mixer head is tilted back to change tools.

**GOOD STABILITY** A wide footprint and suction cups ensure the mixer is stable during operation.

### **VARIMIXER TEDDY 5L COLOR OPTIONS**









Racing red

Piano black

### **OPTION - ATTACHMENT DRIVE**





62 mm

#### **TOOLS INCLUDED**







Hook, stainless steel



Beater, stainless steel



Bowl, stainless steel and lid



Splash guard



Filling chute

| VARIMIXER TEDDY 5L                       |
|------------------------------------------|
| Powder coated                            |
| 1 bowl 5 liter in stainless steel        |
| 1 beater in stainless steel              |
| 1 hook in stainless steel                |
| 1 whip in stainless steel                |
| 1 removable splash guard in plastic      |
| 1 filling chute                          |
| 1 lid for bowl                           |
| Voltage: 1 ph, 220-240V, 50-60 Hz. 300 W |

| VARIMIXER TEDDY 5L TECHNICAL DATA