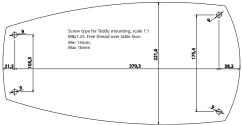

t shows the maximum capacity for the specific machine. The testing has been conducted with standard equipment. Therefore, the use of special tools, can result in a different outcome. Always start the machine at the lowest speed. Increase the speed subsequently, taking the product being mixed into account.

Symbols explainer - Recommened actions:

Dough, rye bread

Dough, gluten free

Dough, sourdough bread

- → = Apply scraper, for the best and most efficient result
- $\square$  = Always make sure the ingredients are room temperature/soft. If not, this can damage the tools.
- Recommended to work on low speed.
- **O** = Recommended not to go above medium speed.
- AR = Absorption Ratio (moisture in % of dry matter)

#### **DIMENSIONS**



#### **CERTIFICATIONS**







3 kg

2 kg

2.5 kg





Varimixer A/S
Elementfabrikken 9
DK-2605 Brøndby
P: +45 4344 2288
E: info@varimixer.com
www.varimixer.com