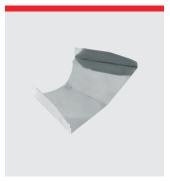

**SAFETY SCREEN** A fixed safety guard and a detachable filling tray and splash guard protect both the operator and the ingredients, while allowing the mixing process to be monitored.

**EFFECTIVE TOOLS** TEDDY comes with a 5-litre stainless steel mixing bowl with a lid, a wire whip made of 2.5 mm wire, a beater and a specially designed hook which ensures dough is kneaded and turned to perfection. All accessories are made of stainless steel and are dishwasher-safe.

#### **TOOLS INCLUDED**

Hook, stainless steel

Beater, stainless steel

Bowl, stainless steel and lid

Splash guard

Filling chute

| VARIMIXER TEDDY 5L                       |
|------------------------------------------|
| Powder coated                            |
| 1 bowl 5 liter in stainless steel        |
| 1 beater in stainless steel              |
| 1 hook in stainless steel                |
| 1 whip in stainless steel                |
| 1 removable splash guard in plastic      |
| 1 filling chute                          |
| 1 lid for bowl                           |
| Voltage: 1 ph, 220-240V, 50-60 Hz. 300 W |