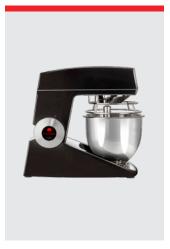

g the mixing process to be monitored.

**EFFECTIVE TOOLS** TEDDY comes with a 5-litre stainless steel mixing bowl with a lid, a wire whip made of 2.5 mm wire, a beater and a specially designed hook which ensures dough is kneaded and turned to perfection. All accessories are made of stainless steel and are dishwasher-safe.

**AFFIXED BOWL** The bowl is held effectively in place during operation by a single lever.

**EASY OPERATION** Speed is infinitely adjusted using the pass-through control knob, which allows TEDDY to be operated from either side. The knob is also the click-lock and hinge point when the mixer head is tilted back to change tools.

**GOOD STABILITY** A wide footprint and suction cups ensure the mixer is stable during operation.

### **VARIMIXER TEDDY 5L COLOR OPTIONS**









Racing red

Piano black

### **OPTION - ATTACHMENT DRIVE**





62 mm

#### **TOOLS INCLUDED**







Hook, stainless steel



Beater, stainless steel



Bowl, stainless steel and lid



Splash guard



Filling chute

| VARIMIXER TEDDY 5L                       |
|------------------------------------------|
| Powder coated                            |
| 1 bowl 5 liter in stainless steel        |
| 1 beater in stainless steel              |
| 1 hook in stainless steel                |
| 1 whip in stainless steel                |
| 1 removable splash guard in plastic      |
| 1 filling chute                          |
| 1 lid for bowl                           |
| Voltage: 1 ph, 220-240V, 50-60 Hz. 300 W |

| VARIMIXER TEDDY 5L TECHNICAL DATA