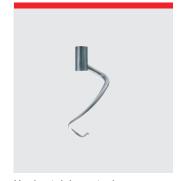

**SAFETY SCREEN** A fixed safety guard and a detachable filling tray and splash guard protect both the operator and the ingredients, while allowing the mixing process to be monitored.

**EFFECTIVE TOOLS** TEDDY comes with a 5-litre stainless steel mixing bowl with a lid, a wire whip made of 2.5 mm wire, a beater and a specially designed hook which ensures dough is kneaded and turned to perfection. All accessories are made of stainless steel and are dishwasher-safe.

#### **TOOLS INCLUDED**

Hook, stainless steel

Beater, stainless steel

Bowl, stainless steel and lid

Splash guard

Filling chute

| VARIMIXER TEDDY 5L                       |
|------------------------------------------|
| Powder coated                            |
| 1 bowl 5 liter in stainless steel        |
| 1 beater in stainless steel              |
| 1 hook in stainless steel                |
| 1 whip in stainless steel                |
| 1 removable splash guard in plastic      |
| 1 filling chute                          |
| 1 lid for bowl                           |
| Voltage: 1 ph, 220-240V, 50-60 Hz. 300 W |