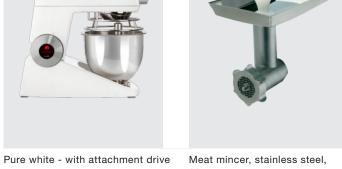

## **ATTACHMENT DRIVE** TEDDY is also available in white with an attachment drive for mounting a stainless steel meat mincer.

EASY CLEANING Its die-cast, rounded design and no external screws or openings make TEDDY easy to clean.

### **OPTION - ATTACHMENT DRIVE**

62 mm