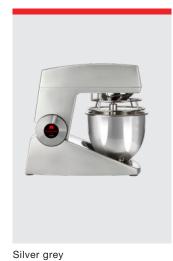

the mixing process to be monitored.

**EFFECTIVE TOOLS** TEDDY comes with a 5-litre stainless steel mixing bowl with a lid, a wire whip made of 2.5 mm wire, a beater and a specially designed hook which ensures dough is kneaded and turned to perfection. All accessories are made of stainless steel and are dishwasher-safe.

**AFFIXED BOWL** The bowl is held effectively in place during operation by a single lever.

**EASY OPERATION** Speed is infinitely adjusted using the pass-through control knob, which allows TEDDY to be operated from either side. The knob is also the click-lock and hinge point when the mixer head is tilted back to change tools.

**GOOD STABILITY** A wide footprint and suction cups ensure the mixer is stable during operation.

### **VARIMIXER TEDDY 5L COLOR OPTIONS**









Racing red

Piano black

### **OPTION - ATTACHMENT DRIVE**





62 mm

#### **TOOLS INCLUDED**







Hook, stainless steel



Beater, stainless steel



Bowl, stainless steel and lid



Splash guard



Filling chute

| VARIMIXER TEDDY 5L                       |
|------------------------------------------|
| Powder coated                            |
| 1 bowl 5 liter in stainless steel        |
| 1 beater in stainless steel              |
| 1 hook in stainless steel                |
| 1 whip in stainless steel                |
| 1 removable splash guard in plastic      |
| 1 filling chute                          |
| 1 lid for bowl                           |
| Voltage: 1 ph, 220-240V, 50-60 Hz. 300 W |

| VARIMIXER TEDDY 5L TECHNICAL DATA