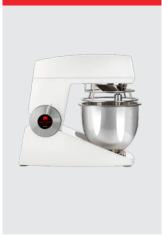

# **TEDDY**

**SAFETY SCREEN** A fixed safety guard and a detachable filling tray and splash guard protect both the operator and the ingredients, while allowing the mixing process to be monitored.

**EFFECTIVE TOOLS** TEDDY comes with a 5-litre stainless steel mixing bowl with a lid, a wire whip made of 2.5 mm wire, a beater and a specially designed hook which ensures dough is kneaded and turned to perfection. All accessories are made of stainless steel and are dishwasher-safe.

**AFFIXED BOWL** The bowl is held effectively in place during operation by a single lever.

**EASY OPERATION** Speed is infinitely adjusted using the pass-through control knob, which allows TEDDY to be operated from either side. The knob is also the click-lock and hinge point when the mixer head is tilted back to change tools.