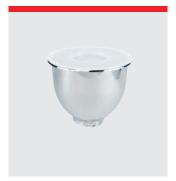

**SAFETY SCREEN** A fixed safety guard and a detachable filling tray and splash guard protect both the operator and the ingredients, while allowing the mixing process to be monitored.

**EFFECTIVE TOOLS** TEDDY comes with a 5-litre stainless steel mixing bowl with a lid, a wire whip made of 2.5 mm wire, a beater and a specially designed hook which ensures dough is kneaded and turned to perfection. All accessories are made of stainless steel and are dishwasher-safe.

#### **TOOLS INCLUDED**

Hook, stainless steel

Beater, stainless steel

Bowl, stainless steel and lid

Splash guard

Filling chute

| VARIMIXER TEDDY 5L                       |
|------------------------------------------|
| Powder coated                            |
| 1 bowl 5 liter in stainless steel        |
| 1 beater in stainless steel              |
| 1 hook in stainless steel                |
| 1 whip in stainless steel                |
| 1 removable splash guard in plastic      |
| 1 filling chute                          |
| 1 lid for bowl                           |
| Voltage: 1 ph, 220-240V, 50-60 Hz. 300 W |