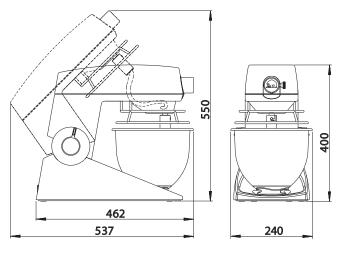

#### **DIMENSIONS**

| VARIMIXER TEDDY 5L TECHNICAL DATA                                                                                                                                                                                                                                                                                                                                                                                                                                                                                                                                                                                                                                                                                                                                                                                                                                                                                                                                                                                                                                                                                                                                                                                                                                                                                                                                                                                                                                                                                                                                                                                                                                                                                                                                                                                                                                                                                                                                                                                                                                                                                             |                           |     |  |
|-------------------------------------------------------------------------------------------------------------------------------------------------------------------------------------------------------------------------------------------------------------------------------------------------------------------------------------------------------------------------------------------------------------------------------------------------------------------------------------------------------------------------------------------------------------------------------------------------------------------------------------------------------------------------------------------------------------------------------------------------------------------------------------------------------------------------------------------------------------------------------------------------------------------------------------------------------------------------------------------------------------------------------------------------------------------------------------------------------------------------------------------------------------------------------------------------------------------------------------------------------------------------------------------------------------------------------------------------------------------------------------------------------------------------------------------------------------------------------------------------------------------------------------------------------------------------------------------------------------------------------------------------------------------------------------------------------------------------------------------------------------------------------------------------------------------------------------------------------------------------------------------------------------------------------------------------------------------------------------------------------------------------------------------------------------------------------------------------------------------------------|---------------------------|-----|--|
| Volume                                                                                                                                                                                                                                                                                                                                                                                                                                                                                                                                                                                                                                                                                                                                                                                                                                                                                                                                                                                                                                                                                                                                                                                                                                                                                                                                                                                                                                                                                                                                                                                                                                                                                                                                                                                                                                                                                                                                                                                                                                                                                                                        | 5                         | 1   |  |
| Effect                                                                                                                                                                                                                                                                                                                                                                                                                                                                                                                                                                                                                                                                                                                                                                                                                                                                                                                                                                                                                                                                                                                                                                                                                                                                                                                                                                                                                                                                                                                                                                                                                                                                                                                                                                                                                                                                                                                                                                                                                                                                                                                        | 300                       | W   |  |
| Voltage*                                                                                                                                                                                                                                                                                                                                                                                                                                                                                                                                                                                                                                                                                                                                                                                                                                                                                                                                                                                                                                                                                                                                                                                                                                                                                                                                                                                                                                                                                                                                                                                                                                                                                                                                                                                                                                                                                                                                                                                                                                                                                                                      | 230                       | V   |  |
| Residual current devices (RCD):<br>Industrial environment<br>Light industry/domestic                                                                                                                                                                                                                                                                                                                                                                                                                                                                                                                                                                                                                                                                                                                                                                                                                                                                                                                                                                                                                                                                                                                                                                                                                                                                                                                                                                                                                                                                                                                                                                                                                                                                                                                                                                                                                                                                                                                                                                                                                                          | PFI type A<br>HPFI type A |     |  |
| Net weight                                                                                                                                                                                                                                                                                                                                                                                                                                                                                                                                                                                                                                                                                                                                                                                                                                                                                                                                                                                                                                                                                                                                                                                                                                                                                                                                                                                                                                                                                                                                                                                                                                                                                                                                                                                                                                                                                                                                                                                                                                                                                                                    | 18                        | kg  |  |
| Shipping gross weight                                                                                                                                                                                                                                                                                                                                                                                                                                                                                                                                                                                                                                                                                                                                                                                                                                                                                                                                                                                                                                                                                                                                                                                                                                                                                                                                                                                                                                                                                                                                                                                                                                                                                                                                                                                                                                                                                                                                                                                                                                                                                                         | 21                        | kg  |  |
| H x W x L (Shipping dimensions)                                                                                                                                                                                                                                                                                                                                                                                                                                                                                                                                                                                                                                                                                                                                                                                                                                                                                                                                                                                                                                                                                                                                                                                                                                                                                                                                                                                                                                                                                                                                                                                                                                                                                                                                                                                                                                                                                                                                                                                                                                                                                               | 530 x 510 x 510           | mm  |  |
| H x W x L (Product dimensions)                                                                                                                                                                                                                                                                                                                                                                                                                                                                                                                                                                                                                                                                                                                                                                                                                                                                                                                                                                                                                                                                                                                                                                                                                                                                                                                                                                                                                                                                                                                                                                                                                                                                                                                                                                                                                                                                                                                                                                                                                                                                                                | 400 x 240 x 462           | mm  |  |
| HS Code                                                                                                                                                                                                                                                                                                                                                                                                                                                                                                                                                                                                                                                                                                                                                                                                                                                                                                                                                                                                                                                                                                                                                                                                                                                                                                                                                                                                                                                                                                                                                                                                                                                                                                                                                                                                                                                                                                                                                                                                                                                                                                                       | 84341010                  |     |  |
| Vol. m³                                                                                                                                                                                                                                                                                                                                                                                                                                                                                                                                                                                                                                                                                                                                                                                                                                                                                                                                                                                                                                                                                                                                                                                                                                                                                                                                                                                                                                                                                                                                                                                                                                                                                                                                                                                                                                                                                                                                                                                                                                                                                                                       | 0.14                      | m³  |  |
| Ldm                                                                                                                                                                                                                                                                                                                                                                                                                                                                                                                                                                                                                                                                                                                                                                                                                                                                                                                                                                                                                                                                                                                                                                                                                                                                                                                                                                                                                                                                                                                                                                                                                                                                                                                                                                                                                                                                                                                                                                                                                                                                                                                           | 0.11                      |     |  |
| Variable speed                                                                                                                                                                                                                                                                                                                                                                                                                                                                                                                                                                                                                                                                                                                                                                                                                                                                                                                                                                                                                                                                                                                                                                                                                                                                                                                                                                                                                                                                                                                                                                                                                                                                                                                                                                                                                                                                                                                                                                                                                                                                                                                | 78-422                    | RPM |  |
| Phases                                                                                                                                                                                                                                                                                                                                                                                                                                                                                                                                                                                                                                                                                                                                                                                                                                                                                                                                                                                                                                                                                                                                                                                                                                                                                                                                                                                                                                                                                                                                                                                                                                                                                                                                                                                                                                                                                                                                                                                                                                                                                                                        | 1                         | ph  |  |
| IP code                                                                                                                                                                                                                                                                                                                                                                                                                                                                                                                                                                                                                                                                                                                                                                                                                                                                                                                                                                                                                                                                                                                                                                                                                                                                                                                                                                                                                                                                                                                                                                                                                                                                                                                                                                                                                                                                                                                                                                                                                                                                                                                       | IP42                      |     |  |
| Other works are a second or a second of the |                           |     |  |