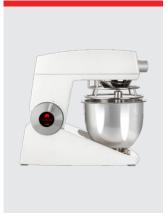

# **TEDDY**

**SAFETY SCREEN** A fixed safety guard and a detachable filling tray and splash guard protect both the operator and the ingredients, while allowing the mixing process to be monitored.

**EFFECTIVE TOOLS** TEDDY comes with a 5-litre stainless steel mixing bowl with a lid, a wire whip made of 2.5 mm wire, a beater and a specially designed hook which ensures dough is kneaded and turned to perfection. All accessories are made of stainless steel and are dishwasher-safe.

**AFFIXED BOWL** The bowl is held effectively in place during operation by a single lever.

**EASY OPERATION** Speed is infinitely adjusted using the pass-through control knob, which allows TEDDY to be operated from either side. The knob is also the click-lock and hinge point when the mixer head is tilted back to change tools.

**GOOD STABILITY** A wide footprint and suction cups ensure the mixer is stable during operation.