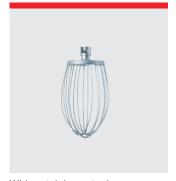

**SAFETY SCREEN** A fixed safety guard and a detachable filling tray and splash guard protect both the operator and the ingredients, while allowing the mixing process to be monitored.

**EFFECTIVE TOOLS** TEDDY comes with a 5-litre stainless steel mixing bowl with a lid, a wire whip made of 2.5 mm wire, a beater and a specially designed hook which ensures dough is kneaded and turned to perfection. All accessories are made of stainless steel and are dishwasher-safe.

#### **TOOLS INCLUDED**

Hook, stainless steel

Beater, stainless steel

Bowl, stainless steel and lid

Splash guard

Filling chute

| VARIMIXER TEDDY 5L                       |
|------------------------------------------|
| Powder coated                            |
| 1 bowl 5 liter in stainless steel        |
| 1 beater in stainless steel              |
| 1 hook in stainless steel                |
| 1 whip in stainless steel                |
| 1 removable splash guard in plastic      |
| 1 filling chute                          |
| 1 lid for bowl                           |
| Voltage: 1 ph, 220-240V, 50-60 Hz. 300 W |